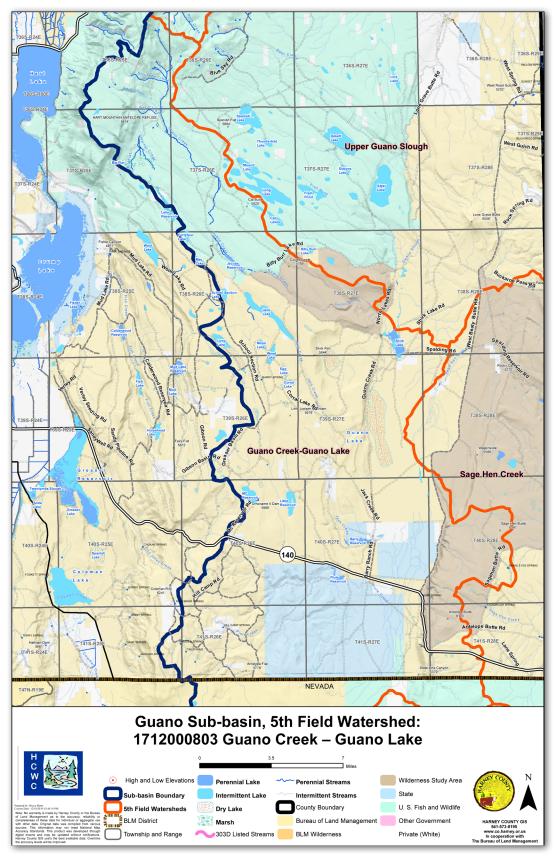

Map 3-7. Clover Swale and Rock Creek watersheds.

Map 3-8. Guano Creek - Guano Lake watershed.