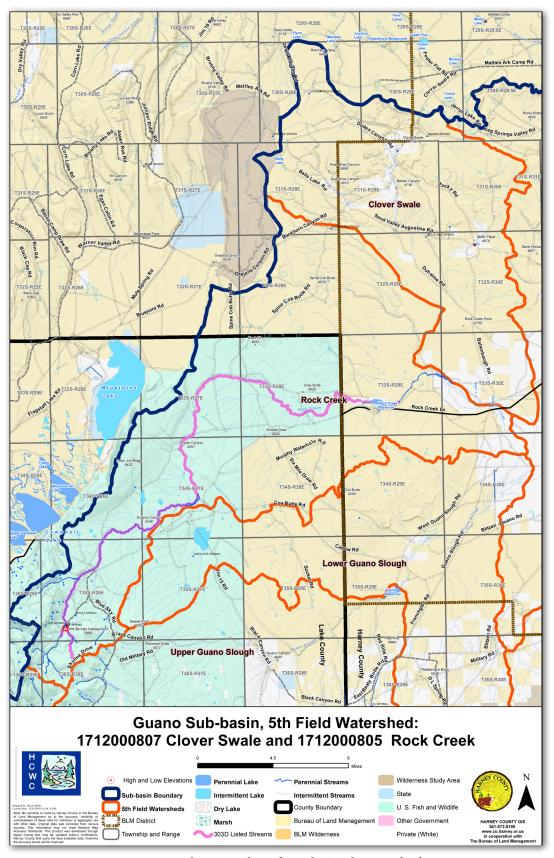

Map 3-7. Clover Swale and Rock Creek watersheds.

Map 3-8. Guano Creek - Guano Lake watershed.