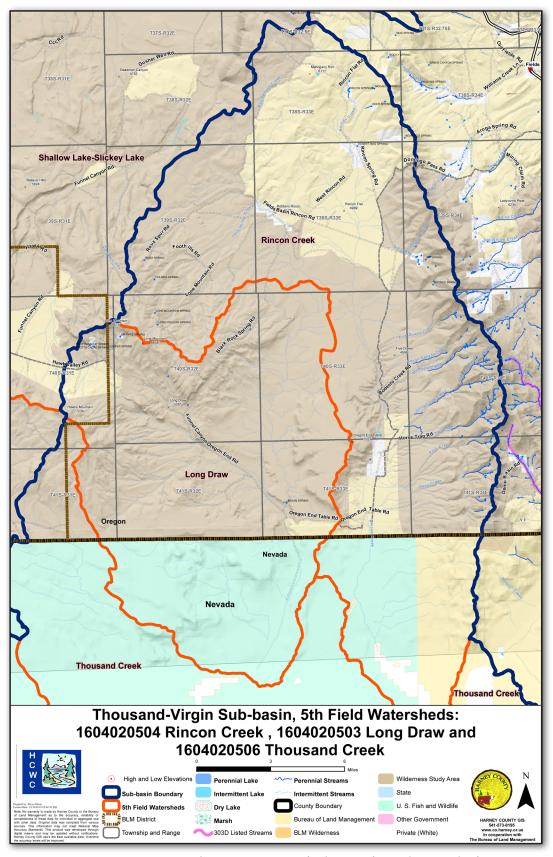

| Elevation Extremes               | Feet |
|----------------------------------|------|
| Unamed Point in Slickey Lake bed | 4527 |
| Mahogany Butte                   | 7137 |

Map 3-6. Rincon Creek, Long Draw, and Thousand Creek watersheds.